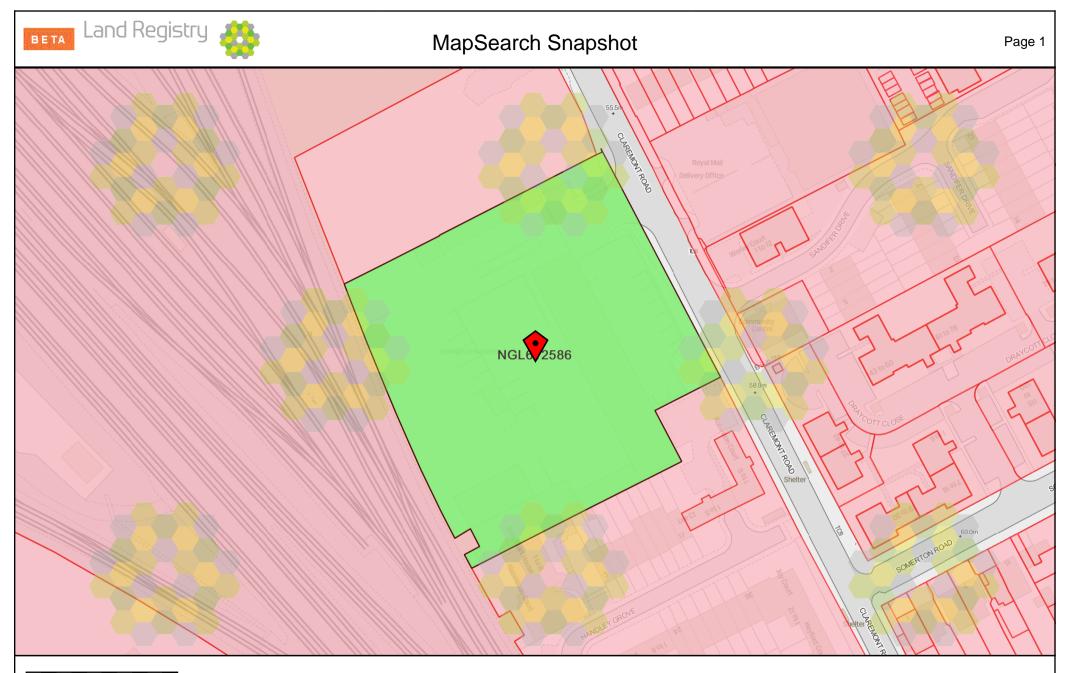

Map scale 1:1250

© Crown copyright and database rights 2016 Ordnance Survey 100026316

This map is for reference purposes only. You are not permitted to copy, sub-license, distribute or sell any of this data to third parties in any form. Data last updated 10:00pm 23 AUGUST, 2016

| Title number | Estate information | Address                                                             |
|--------------|--------------------|---------------------------------------------------------------------|
| NGL612586    | Freehold           | UNIT 4 DONOGHUE BUSINESS PARK, CLAREMONT ROAD, LONDON NW2<br>1RW    |
|              |                    | UNIT 3 DONOGHUE BUSINESS PARK, CLAREMONT ROAD, LONDON NW2<br>1RW    |
|              |                    | UNIT 2 DONOGHUE BUSINESS PARK, CLAREMONT ROAD, LONDON NW2<br>1RW    |
|              |                    | P B DONOGHUE DONOGHUE BUSINESS PARK, CLAREMONT ROAD, LONDON NW2 1RR |
|              |                    | UNIT 1 DONOGHUE BUSINESS PARK, CLAREMONT ROAD, LONDON NW2<br>1RW    |